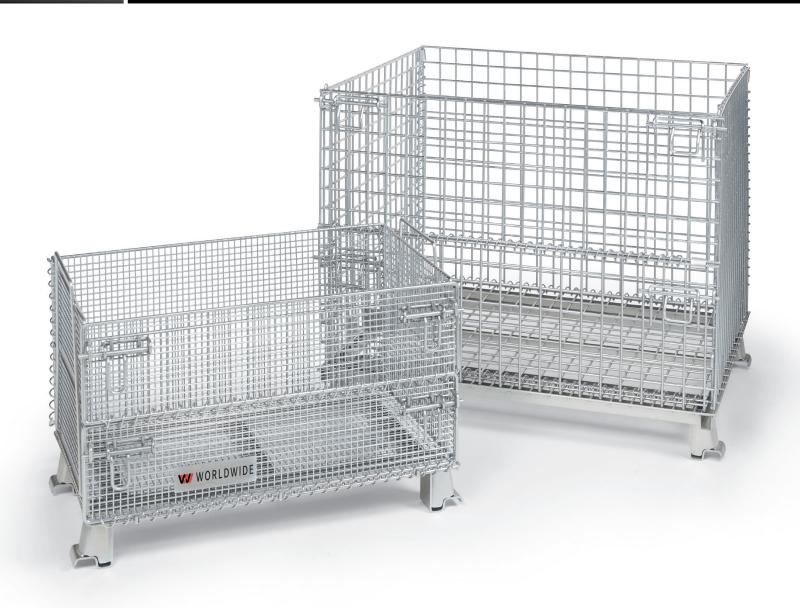

## Wire Mesh Containers

Worldwide Material Handling has the #1-selling wire basket in the world. Precision manufactured to exacting standards, our wire mesh containers deliver superior strength, quality and durability. For decades, manufacturing and distribution centers around the world have depended on our wire mesh containers for maximum performance and outstanding value.

#### **FEATURES AND BENEFITS:**

- > Collapsible and stackable design
- > High-quality electrogalvanized finish
- > Standard half-front drop gate
- Robotically welded feet and understructure
- > Heavy-duty locking handle design
- Precision welded 2"x 2" 2 ga. wire mesh pattern (Junior: 1/2" x 1/2" — 11 ga.)
- > Custom designs and finishes
- > Four sizes in stock:
  - Junior (20"D x 32"W x 22"OH)
  - Medium (32"D x 40"W x 34"OH)
  - Senior (40"D x 48"W x 36"OH)
- XL (40"D x 48"W x 42"OH)