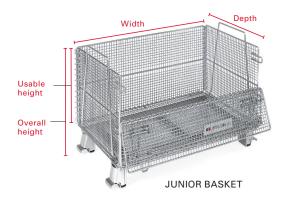

#### **FEATURES AND BENEFITS:**

- > Collapsible and stackable design
- > High-quality electrogalvanized finish
- > Standard half-front drop gate
- Robotically welded feet and understructure
- > Heavy-duty locking handle design
- Precision welded 2"x 2" 2 ga. wire mesh pattern (Junior: 1/2" x 1/2" — 11 ga.)
- > Custom designs and finishes
- > Four sizes in stock:
  - Junior (20"D x 32"W x 22"OH)
  - Medium (32"D x 40"W x 34"OH)
  - Senior (40"D x 48"W x 36"OH)
- XL (40"D x 48"W x 42"OH)