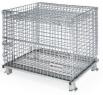

## Wire Mesh Containers

Worldwide Material Handling has the #1-selling wire basket in the world. Precision manufactured to exacting standards, our wire mesh containers deliver superior strength, quality and durability. For decades, manufacturing and distribution centers around the world have depended on our wire mesh containers for maximum performance and outstanding value.

#### **FEATURES AND BENEFITS:**

- > Collapsible and stackable design
- > High-quality electrogalvanized finish
- > Standard half-front drop gate
- Robotically welded feet and understructure
- > Heavy-duty locking handle design
- Precision welded 2"x 2" 2 ga. wire mesh pattern (Junior: 1/2" x 1/2" — 11 ga.)
- > Custom designs and finishes
- > Four sizes in stock:
  - Junior (20"D x 32"W x 22"OH)
  - Medium (32"D x 40"W x 34"OH)
  - Senior (40"D x 48"W x 36"OH)
- XL (40"D x 48"W x 42"OH)