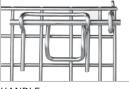

#### **Robotically Welded and Precision Formed**

CHANNELS

FEET

HANDLE

WIRE HELIX