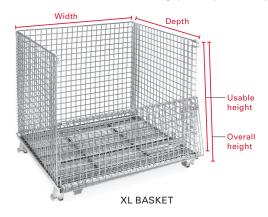

#### **FEATURES AND BENEFITS:**

- > Collapsible and stackable design
- > High-quality electrogalvanized finish
- > Standard half-front drop gate
- Robotically welded feet and understructure
- > Heavy-duty locking handle design
- Precision welded 2"x 2" 2 ga. wire mesh pattern (Junior: 1/2" x 1/2" — 11 ga.)
- > Custom designs and finishes
- > Four sizes in stock:
  - Junior (20"D x 32"W x 22"OH)
  - Medium (32"D x 40"W x 34"OH)
  - Senior (40"D x 48"W x 36"OH)
- XL (40"D x 48"W x 42"OH)