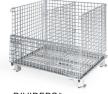

# WIRE MESH CONTAINERS

**#1-SELLING WIRE BASKET IN THE WORLD** 

## Wire Mesh Containers

Worldwide Material Handling has the #1-selling wire basket in the world. Precision manufactured to exacting standards, our wire mesh containers deliver superior strength, quality and durability. For decades, manufacturing and distribution centers around the world have depended on our wire mesh containers for maximum performance and outstanding value.

#### **FEATURES AND BENEFITS:**

- > Collapsible and stackable design
- > High-quality electrogalvanized finish
- > Standard half-front drop gate
- Robotically welded feet and understructure
- > Heavy-duty locking handle design
- Precision welded 2"x 2" 2 ga. wire mesh pattern (Junior: 1/2" x 1/2" — 11 ga.)
- > Custom designs and finishes
- > Four sizes in stock:
  - Junior (20"D x 32"W x 22"OH)
  - Medium (32"D x 40"W x 34"OH)
  - Senior (40"D x 48"W x 36"OH)
- XL (40"D x 48"W x 42"OH)